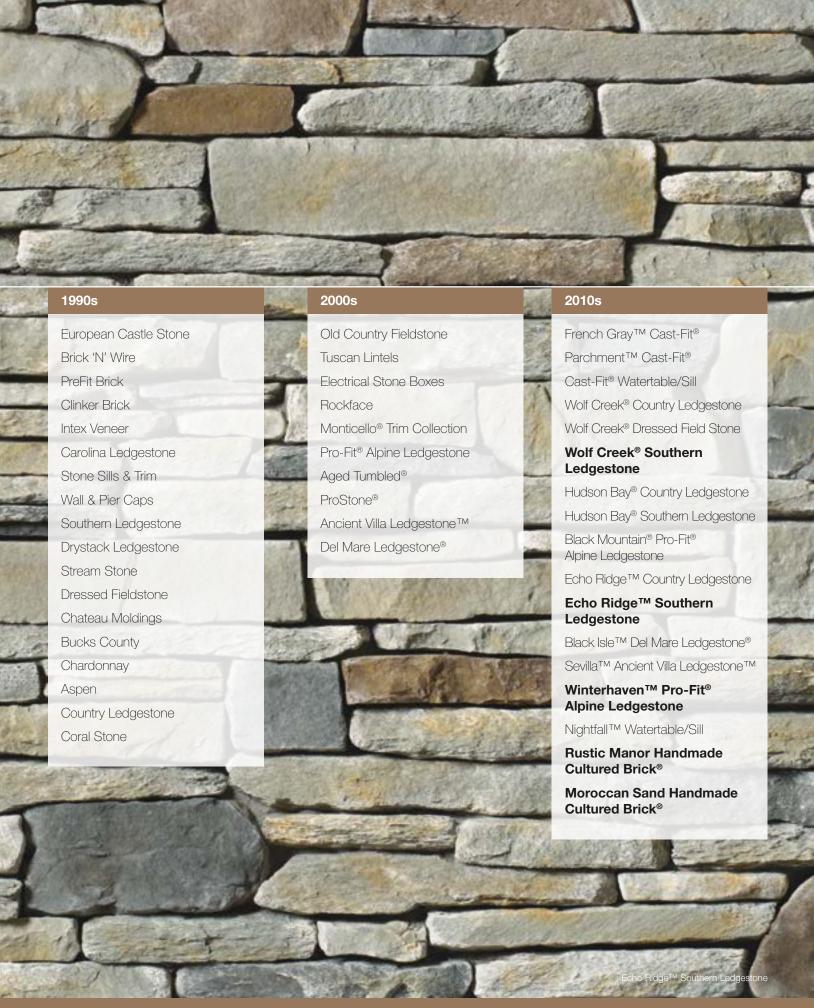

### Wolf Creek® Southern Ledgestone

Encompassing an assortment of buckskin raisin, sienna brown and cream, Wolf Creek truly feels as if it was gathered from the land. This extraordinarily beautiful stone conveys a sense of permanence, as if it has existed for ages. The richness of this stone will enhance many architectural styles, including Craftsman, Prairie and Ranch.