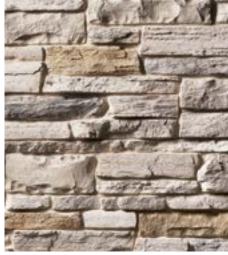

## Winterhaven<sup>™</sup> Pro-Fit<sup>®</sup> Alpine Ledgestone

The clean, aesthetically pleasing whites found in many of nature's elements are the basis for this crisp, new colorway. Its rustic outdoor look is easily installed and the precise, rugged ledgestone texture creates color and shadow for a variety of design opportunities.