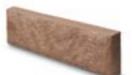

Trim Stone shown in Gray Nominal size 6" x 8" x 1%"

Tuscan Lintel shown in Mocha 6" x 22" x 2%"

Watertable/Sill shown in Taupe Nominal size 2½" x 18"

Cast-Fit® Watertable/Sill\*\* shown in French Gray™ Nominal size 21/2" x 20"