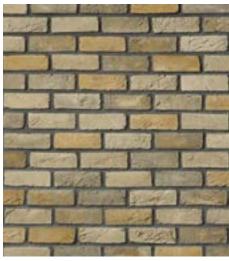

### Moroccan Sand Handmade Brick

The radiant dunes of Erg Chebbi provide the muse of the Moroccan Sand colorway. A natural medley of earth yellow, sand, desert and light beige awaken warm thoughts of sunrays and daydreams. These advancing colors provide an alluring and intimate feeling to lighten up a traditional kitchen, gathering room, bedroom or add a welcoming attribute to your home's curb appeal.