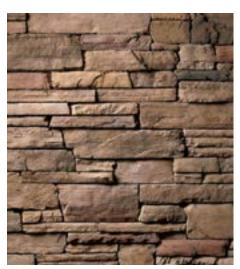

### Wolf Creek® Southern Ledgestone

Encompassing an assortment of buckskin raisin, sienna brown and cream, Wolf Creek truly feels as if it was gathered from the land. This extraordinarily beautiful stone conveys a sense of permanence, as if it has existed for ages. The richness of this stone will enhance many architectural styles, including Craftsman, Prairie and Ranch.