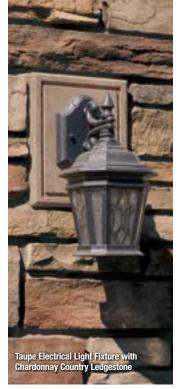

Electrical Box\* Stone Veneer: Standard Light Fixture shown in Gray 8" x 10" x 1¾"

Electrical Box\* Stone Veneer: Large Light Fixture shown in Gray 9½" x 15" x 1¾'

Keystone shown in Taupe 5½" x 8" x 10" x 1%"