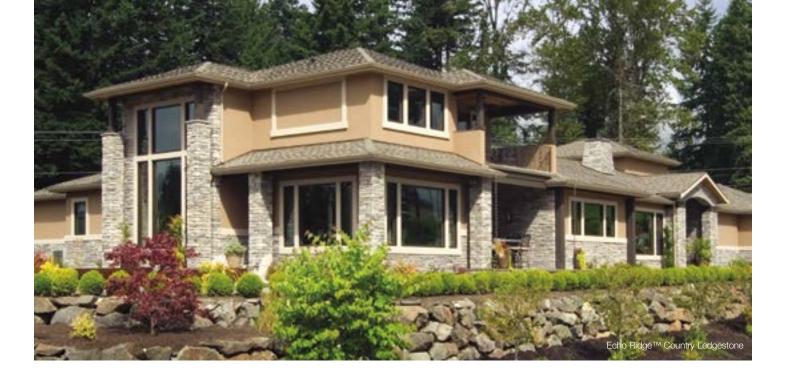

## Echo Ridge™ Southern Ledgestone

Echo Ridge Southern Ledgestone contains weathered edges in an array of platinum, steel and bronzed greens reminiscent of the finest natural stone. With its extremely fresh appearance, this exquisite stone is appropriate for a variety of architectural styles, including Craftsman, Prairie and Ranch.