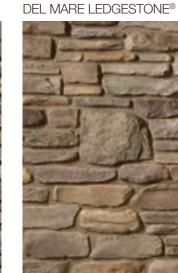

Hudson Bay® Southern Ledgestone

Rustic Southern Ledgestone

Walnut Southern Ledgestone

Wolf Creek® Southern Ledgestone

Barossa Del Mare Ledgestone®

Black Isle $^{\text{TM}}$  Del Mare Ledgestone $^{\otimes}$ 

Burnt Ochre Del Mare Ledgestone®

Kapalua Del Mare Ledgestone®

Palermo Del Mare Ledgestone®

Patina Del Mare Ledgestone®

Sangria Del Mare Ledgestone®

# Stone Veneer Dimensions\*

|                            | HEIGHT          | LENGTH          | THICKNESS       | CORNER RETURNS  | PAGE   |
|----------------------------|-----------------|-----------------|-----------------|-----------------|--------|
| ASHLAR                     |                 |                 |                 |                 |        |
| CAST-FIT® 8 x 16"          | 7 5/8"          | 15 5/8"         | 1 1/2"          | N/A             | 16     |
| CAST-FIT® 12 x 24"         | 11 5/8"         | 23 5/8"         | 1 1/2"          | N/A             | 16     |
| BRICK                      |                 |                 |                 |                 |        |
| USED BRICK                 | 2 3/8" – 2 5/8" | 7 7/8" – 8 1/8" | 3/8" - 5/8"     | 4", 8"          | 20     |
| HANDMADE CULTURED BRICK®   | 2 3/4"          | 8 3/16"         | 3/4"            | 8 1/4" – 3 5/8" | 20     |
| FIELD                      |                 |                 |                 |                 |        |
| DRESSED FIELDSTONE         | 2 1/2" – 14"    | 4" - 22"        | 1 1/4" – 2 5/8" | 4" - 12"        | 18     |
| OLD COUNTRY FIELDSTONE     | 11/2" - 10"     | 4" - 16 1/2"    | 1" - 2 5/8"     | 4" - 12"        | 19     |
| SPLIT FACE                 | 4" – 18"        | 4" – 18"        | 1" - 2 5/8"     | 4" - 12"        | 20     |
| LEDGE                      |                 |                 |                 |                 |        |
| COUNTRY LEDGESTONE         | 11/2" – 6 1/2"  | 4 1/4" – 22"    | 1 1/8" – 2 3/8" | 4" - 12"        | 10, 11 |
| DRYSTACK LEDGESTONE        | 1" - 4"         | 4" – 16"        | 1 1/2" – 2 5/8" | 2" - 10"        | 12     |
| PRO-FIT™ ALPINE LEDGESTONE | 4"              | 8", 12", 20"    | 3/4" – 2 1/4"   | 4", 8", 12"     | 12     |
| PRO-FIT™ LEDGESTONE        | 4"              | 8", 12", 20"    | 1/2" – 1 1/2"   | 4", 8", 12"     | 13     |
| RANDOM ASHLAR              |                 |                 |                 |                 |        |
| COBBLEFIELD®               | 2"-8"           | 4" - 20"        | 1" - 2 5/8"     | 3" – 12"        | 16     |
| CORAL STONE                | 4" – 12"        | 4" – 16"        | 1" – 1 1/4"     | 2 1/2" – 8 1/2" | 16     |
| EUROPEAN CASTLE STONE      | 2" – 12"        | 4" – 16"        | 1 3/8" – 1 5/8" | 4" - 12"        | 17     |
| LIMESTONE                  | 1 1/4" – 6"     | 4" - 16 3/4"    | 1 1/2" – 2 5/8" | 4" – 11"        | 17     |
| ROCKFACE                   | 4" – 12"        | 4" - 16"        | 1" - 2 5/8"     | 7" – 11 3/4"    | 16     |
| ROUNDED                    |                 |                 |                 |                 |        |
| RIVER ROCK                 | 2" - 14"        | 2" - 14"        | 1" - 2 5/8"     | 3" – 12"        | 20     |
| STREAM STONE               | 2" – 12"        | 2" - 12"        | 1 1/2" – 3 1/2" | 4" - 9 1/4"     | 19     |
| RUBBLE                     |                 |                 |                 |                 |        |
| ANCIENT VILLA LEDGESTONE™  | 2" - 12"        | 5" - 16"        | 1 1/4" – 1 3/4" | 4" – 12"        | 18     |
| DEL MARE LEDGESTONE®       | 1" - 9 1/4"     | 4 1/2" – 16"    | 3/4" – 1 3/4"   | 4" - 12"        | 15     |
| SOUTHERN LEDGESTONE        | 1/2" - 6"       | 4" - 20"        | 1" – 2 5/8"     | 4" - 12"        | 14     |