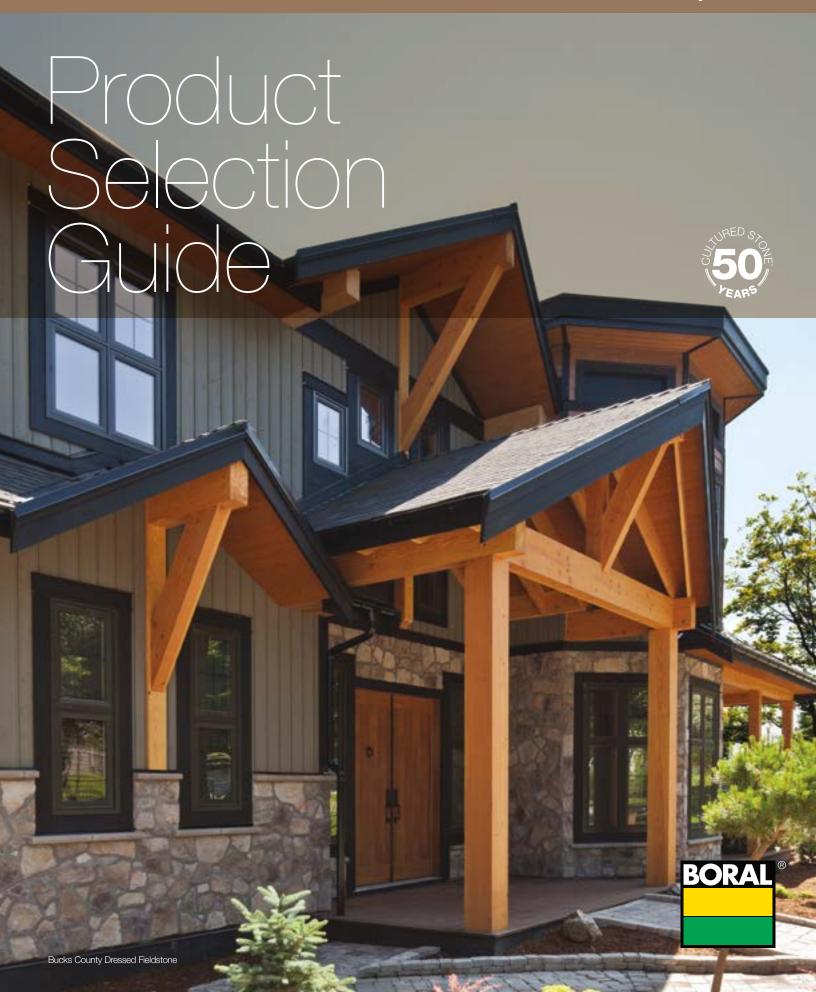

# Cultured Stone® We know stone better than anyone.

For a half-century, Cultured Stone® has maintained aesthetic leadership by drawing inspiration from leading architects and designers to ensure our products anticipate and respond to changing tastes and architectural trends. With the breadth of our palette and our latest product innovations, Cultured Stone® veneer can bring your vision to life.

Cultured Stone® veneer creates an immediate and lasting impression of permanence and beauty. With more than 100 colors and 22 textures, Cultured Stone® offers the industry's widest design selection, lending authenticity and character to any structure. Homes that feature Cultured Stone® veneers have a 10% higher perceived value\*.