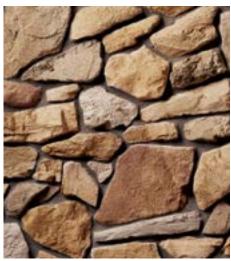

## Echo Ridge™ Southern Ledgestone

Echo Ridge Southern Ledgestone contains weathered edges in an array of platinum, steel and bronzed greens reminiscent of the finest natural stone. With its extremely fresh appearance, this exquisite stone is appropriate for a variety of architectural styles, including Craftsman, Prairie and Ranch.