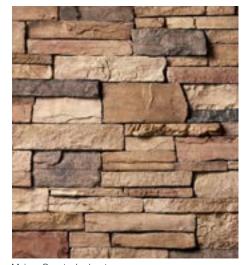

### Wolf Creek® Southern Ledgestone

Encompassing an assortment of buckskin raisin, sienna brown and cream, Wolf Creek truly feels as if it was gathered from the land. This extraordinarily beautiful stone conveys a sense of permanence, as if it has existed for ages. The richness of this stone will enhance many architectural styles, including Craftsman, Prairie and Ranch.