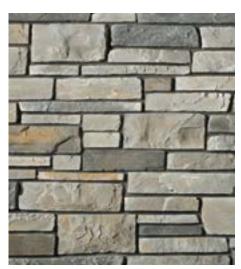

## Echo Ridge™ Southern Ledgestone

Echo Ridge Southern Ledgestone contains weathered edges in an array of platinum, steel and bronzed greens reminiscent of the finest natural stone. With its extremely fresh appearance, this exquisite stone is appropriate for a variety of architectural styles, including Craftsman, Prairie and Ranch.