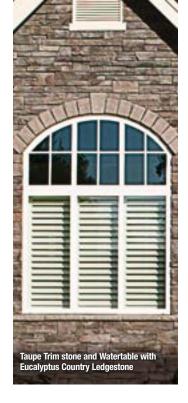

Trim Stone shown in Gray Nominal size 6" x 8" x 1%"

Tuscan Lintel shown in Mocha 6" x 22" x 2%"

Watertable/Sill shown in Taupe Nominal size 2½" x 18"

Cast-Fit® Watertable/Sill\*\* shown in French Gray™ Nominal size 21/2" x 20"