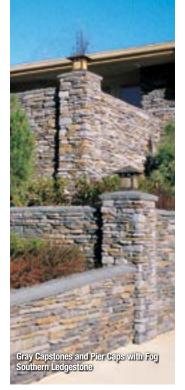

#### Capstones

24" x 24" Flagstone Pier Cap shown in Champagne. Also available in 32" x 32".

10" x 20" Flat Textured Capstones shown in Champagne. Also available in 12" x 20".

12" x 20" Flagstone Sloped Wall Cap shown in Gray. Also available in 16" x 20".