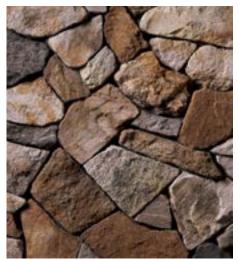

### Wolf Creek® Southern Ledgestone

Encompassing an assortment of buckskin raisin, sienna brown and cream, Wolf Creek truly feels as if it was gathered from the land. This extraordinarily beautiful stone conveys a sense of permanence, as if it has existed for ages. The richness of this stone will enhance many architectural styles, including Craftsman, Prairie and Ranch.