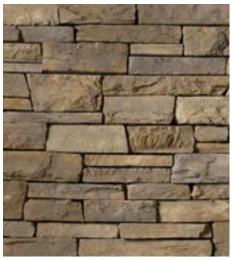

## Winterhaven<sup>™</sup> Pro-Fit<sup>®</sup> Alpine Ledgestone

The clean, aesthetically pleasing whites found in many of nature's elements are the basis for this crisp, new colorway. Its rustic outdoor look is easily installed and the precise, rugged ledgestone texture creates color and shadow for a variety of design opportunities.