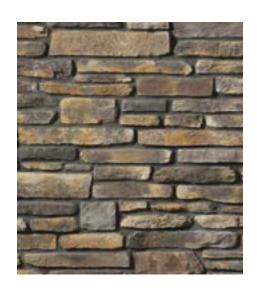

## Echo Ridge™ Southern Ledgestone

Echo Ridge Southern Ledgestone contains weathered edges in an array of platinum, steel and bronzed greens reminiscent of the finest natural stone. With its extremely fresh appearance, this exquisite stone is appropriate for a variety of architectural styles, including Craftsman, Prairie and Ranch.