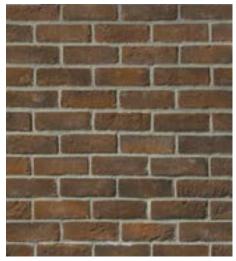

### Rustic Manor Handmade Brick

Rustic Manor is modeled on true handmade brick, and its deep burgundy-red color is distinctive and rich. The color and texture are reminiscent of the grand homes seen in towns and cities throughout America. Inside, a Rustic Manor fireplace or accent wall will impart a sense of permanence and elegance. Likewise for exteriors; the intense deep color and mellowed texture impart dignity and architectural interest to a variety of home styles from Georgian and Federal to Contemporary.