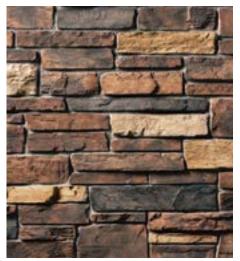

## Echo Ridge™ Southern Ledgestone

Echo Ridge Southern Ledgestone contains weathered edges in an array of platinum, steel and bronzed greens reminiscent of the finest natural stone. With its extremely fresh appearance, this exquisite stone is appropriate for a variety of architectural styles, including Craftsman, Prairie and Ranch.