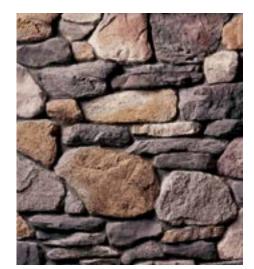

## Winterhaven<sup>™</sup> Pro-Fit<sup>®</sup> Alpine Ledgestone

The clean, aesthetically pleasing whites found in many of nature's elements are the basis for this crisp, new colorway. Its rustic outdoor look is easily installed and the precise, rugged ledgestone texture creates color and shadow for a variety of design opportunities.