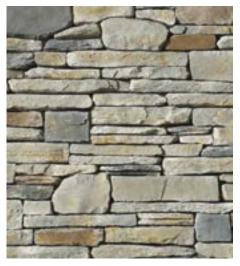

## Winterhaven<sup>™</sup> Pro-Fit<sup>®</sup> Alpine Ledgestone

The clean, aesthetically pleasing whites found in many of nature's elements are the basis for this crisp, new colorway. Its rustic outdoor look is easily installed and the precise, rugged ledgestone texture creates color and shadow for a variety of design opportunities.