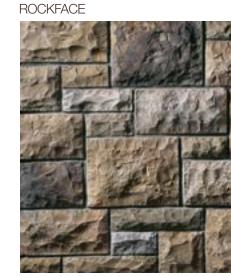

# Stone Veneer Dimensions\*

|                            | HEIGHT          | LENGTH          | THICKNESS       | CORNER RETURNS  | PAGE   |
|----------------------------|-----------------|-----------------|-----------------|-----------------|--------|
| ASHLAR                     |                 |                 |                 |                 |        |
| CAST-FIT® 8 x 16"          | 7 5/8"          | 15 5/8"         | 1 1/2"          | N/A             | 16     |
| CAST-FIT® 12 x 24"         | 11 5/8"         | 23 5/8"         | 1 1/2"          | N/A             | 16     |
| BRICK                      |                 |                 |                 |                 |        |
| USED BRICK                 | 2 3/8" – 2 5/8" | 7 7/8" – 8 1/8" | 3/8" - 5/8"     | 4", 8"          | 20     |
| HANDMADE CULTURED BRICK®   | 2 3/4"          | 8 3/16"         | 3/4"            | 8 1/4" – 3 5/8" | 20     |
| FIELD                      |                 |                 |                 |                 |        |
| DRESSED FIELDSTONE         | 2 1/2" – 14"    | 4" - 22"        | 1 1/4" – 2 5/8" | 4" - 12"        | 18     |
| OLD COUNTRY FIELDSTONE     | 11/2" - 10"     | 4" - 16 1/2"    | 1" - 2 5/8"     | 4" - 12"        | 19     |
| SPLIT FACE                 | 4" – 18"        | 4" – 18"        | 1" - 2 5/8"     | 4" - 12"        | 20     |
| LEDGE                      |                 |                 |                 |                 |        |
| COUNTRY LEDGESTONE         | 11/2" – 6 1/2"  | 4 1/4" – 22"    | 1 1/8" – 2 3/8" | 4" - 12"        | 10, 11 |
| DRYSTACK LEDGESTONE        | 1" - 4"         | 4" – 16"        | 1 1/2" – 2 5/8" | 2" - 10"        | 12     |
| PRO-FIT™ ALPINE LEDGESTONE | 4"              | 8", 12", 20"    | 3/4" – 2 1/4"   | 4", 8", 12"     | 12     |
| PRO-FIT™ LEDGESTONE        | 4"              | 8", 12", 20"    | 1/2" – 1 1/2"   | 4", 8", 12"     | 13     |
| RANDOM ASHLAR              |                 |                 |                 |                 |        |
| COBBLEFIELD®               | 2"-8"           | 4" - 20"        | 1" - 2 5/8"     | 3" – 12"        | 16     |
| CORAL STONE                | 4" – 12"        | 4" – 16"        | 1" – 1 1/4"     | 2 1/2" – 8 1/2" | 16     |
| EUROPEAN CASTLE STONE      | 2" – 12"        | 4" – 16"        | 1 3/8" – 1 5/8" | 4" - 12"        | 17     |
| LIMESTONE                  | 1 1/4" – 6"     | 4" - 16 3/4"    | 1 1/2" – 2 5/8" | 4" – 11"        | 17     |
| ROCKFACE                   | 4" – 12"        | 4" - 16"        | 1" - 2 5/8"     | 7" – 11 3/4"    | 16     |
| ROUNDED                    |                 |                 |                 |                 |        |
| RIVER ROCK                 | 2" - 14"        | 2" - 14"        | 1" - 2 5/8"     | 3" – 12"        | 20     |
| STREAM STONE               | 2" – 12"        | 2" - 12"        | 1 1/2" – 3 1/2" | 4" - 9 1/4"     | 19     |
| RUBBLE                     |                 |                 |                 |                 |        |
| ANCIENT VILLA LEDGESTONE™  | 2" - 12"        | 5" - 16"        | 1 1/4" – 1 3/4" | 4" – 12"        | 18     |
| DEL MARE LEDGESTONE®       | 1" - 9 1/4"     | 4 1/2" – 16"    | 3/4" – 1 3/4"   | 4" - 12"        | 15     |
| SOUTHERN LEDGESTONE        | 1/2" - 6"       | 4" - 20"        | 1" – 2 5/8"     | 4" - 12"        | 14     |