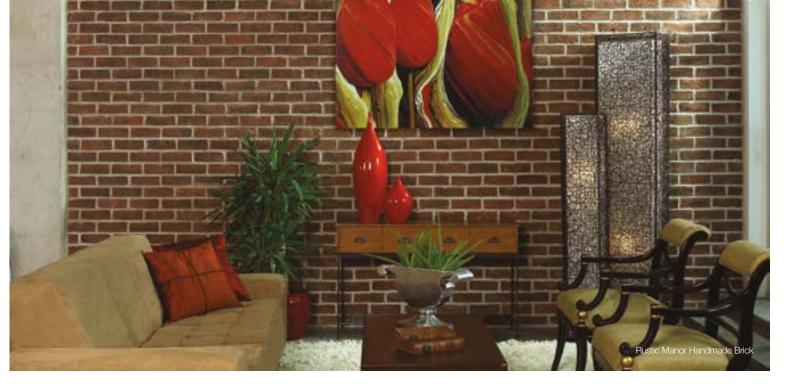

### Rustic Manor Handmade Brick

Rustic Manor is modeled on true handmade brick, and its deep burgundy-red color is distinctive and rich. The color and texture are reminiscent of the grand homes seen in towns and cities throughout America. Inside, a Rustic Manor fireplace or accent wall will impart a sense of permanence and elegance. Likewise for exteriors; the intense deep color and mellowed texture impart dignity and architectural interest to a variety of home styles from Georgian and Federal to Contemporary.