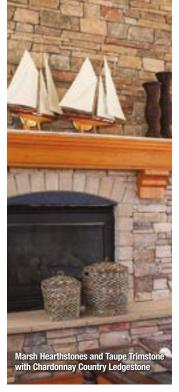

### Hearthstones

Dimensions are nominal.

Hearthstone shown in Marsh

Note: All Hearthstones are nominal 19" x 20". Hearthstones not suitable for foot traffic.