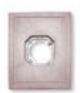

Electrical Box\* Stone Veneer: Standard Light Fixture shown in Gray 8" x 10" x 1¾"

Electrical Box\* Stone Veneer: Large Light Fixture shown in Gray 9½" x 15" x 1¾'

Keystone shown in Taupe 5½" x 8" x 10" x 1%"