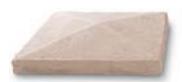

#### Capstones

24" x 24" Flagstone Pier Cap shown in Champagne. Also available in 32" x 32".

10" x 20" Flat Textured Capstones shown in Champagne. Also available in 12" x 20".

12" x 20" Flagstone Sloped Wall Cap shown in Gray. Also available in 16" x 20".

#### Capstones available in all four colors.

Champagne

Gray

Mocha Taupe